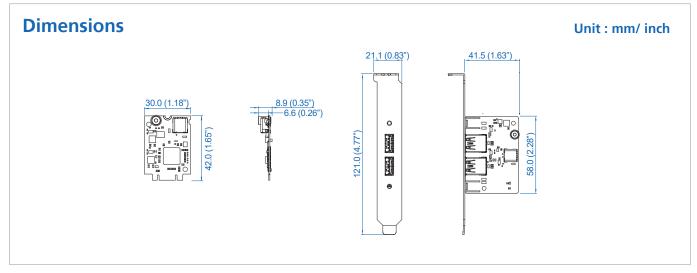

## **Specifications**

| USB                   |                                                                                                                     |
|-----------------------|---------------------------------------------------------------------------------------------------------------------|
| Form Factor           | M.2 3042 Key B-M                                                                                                    |
| Input Interface       | PCIe x2                                                                                                             |
| Output Port           | 2                                                                                                                   |
| Output Connector      | USB Type-A                                                                                                          |
| Data Rate             | Up to 10Gbps                                                                                                        |
| Power                 | Support 2.5W each port<br>(Maximum: support 5W each port by additional<br>power input)                              |
| Software Support      |                                                                                                                     |
| OS                    | Windows 10, Windows 11, Linux                                                                                       |
| Mechanical            |                                                                                                                     |
| Dimensions<br>(W x L) | <ul> <li>M.2 Card: 30mm x 42mm (1.18'' x 1.65'')</li> <li>Daughter Card: 58mm x 41.5mm (2.28'' x 1.63'')</li> </ul> |
| Cable Length          | 30cm                                                                                                                |